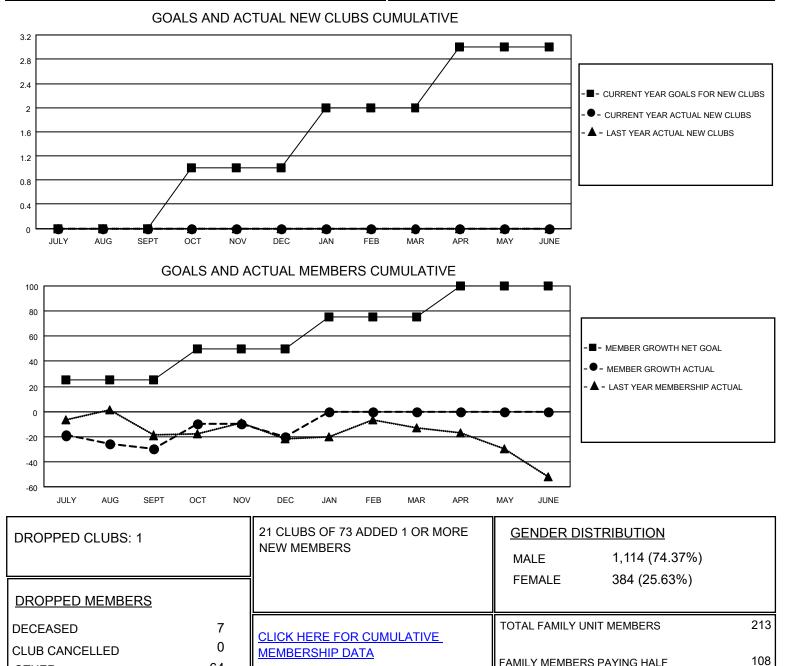

## LOCATION CANADA

**District 5 SKS** 

Results as of: 12/31/2020

| Clubs                 |               |           |               | Members               |                         |                         |                                                    |
|-----------------------|---------------|-----------|---------------|-----------------------|-------------------------|-------------------------|----------------------------------------------------|
| RESULTS FOR 2020-2021 |               |           |               | RESULTS FOR 2020-2021 |                         |                         |                                                    |
| QUARTER               | NEW CLUB GOAL | NEW CLUBS | DROPPED CLUBS | QUARTER MEM           | IBER GROWTH NET<br>GOAL | MEMBER GROWTH<br>ACTUAL | DROPPED<br>MEMBERS ACTUAL<br>(including transfers) |
| JULY/AUG/SEPT         | 0             | 0         | 1             | JULY/AUG/SEPT         | 25                      | 9                       | 37                                                 |
| OCT/NOV/DEC           | 1             | 0         | 0             | OCT/NOV/DEC           | 25                      | 45                      | 34                                                 |
| JAN/FEB/MAR           | 1             | 0         | 0             | JAN/FEB/MAR           | 25                      | 0                       | 0                                                  |
| APR/MAY/JUNE          | 1             | 0         | 0             | APR/MAY/JUNE          | 25                      | 0                       | 0                                                  |

OTHER

TOTAL

© Copyright 2021, Lions Clubs International, All Rights Reserved.

64

71

FAMILY MEMBERS PAYING HALF

DUES